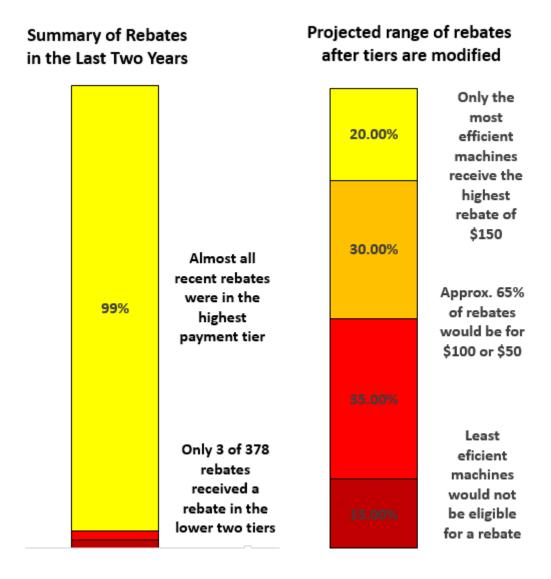

## Table A

## **Existing HE Clothes Washer Rebate Tiers**

(Established April 2007)

| Water Factor Gallons Water/Cu. Ft. Laundry Capacity | Rebate Amount |
|-----------------------------------------------------|---------------|
| Above 8.0                                           | None          |
| 6.1 - 8.0                                           | \$50          |
| 4.6 - 6.0                                           | \$100         |
| 4.5 or lower                                        | \$125         |

<u>Table B</u>

New, Proposed HE Clothes Washer Rebate Tiers

| Water Factor Gallons Water/Cu. Ft. Laundry Capacity | Rebate Amount |
|-----------------------------------------------------|---------------|
| Above 3.8                                           | None          |
| 3.5 - 3.8                                           | \$50          |
| 3.0 - 3.4                                           | \$100         |
| 2.9 or lower                                        | \$150         |

Table C